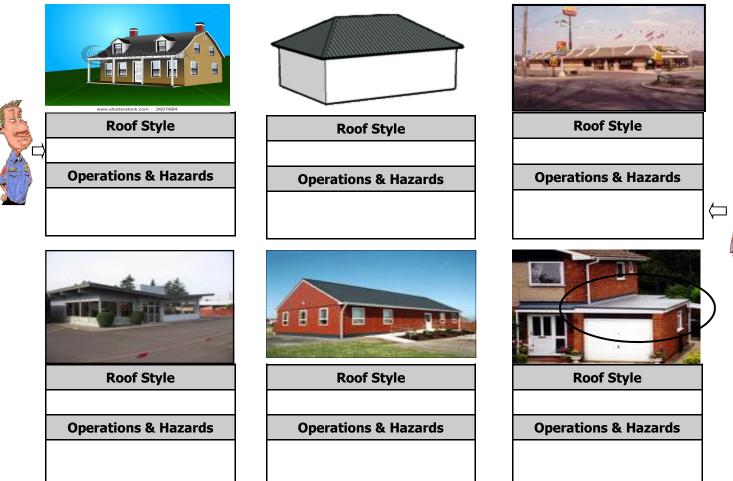

## Are You Smarter Than A Recruit Firefighter? Category: Roof Styles and Operations

There are many styles and types of roofs that will require specific tactics and safety considerations for companies who work on top of as well as below them. Identify by local terminology, the roof style and any operational hazards that exist with them. **The Recruit should be able to** *identify the roof style while our Veteran firefighters provide valuable insight as to the operational procedures and safety hazards for each style.* Refer to your training manuals and department SOP's for additional guidance. Locate these roof styles in your response areas!