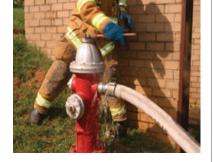

Firefighters must make quick and efficient work of hydrant hook-up operations. If the engine company is working of tank water, time is of the essence in supplying a positive source of water supply. Review the department procedures for hydrant hook-ups and if a hydrant bag or kit is used, review the contents of it prior to conducting the evolution.

## **Evaluation Criteria**

- Secure hydrant for use
- Deploy soft sleeve hoseline
- Secure tools and appliances used for hydrant hook-up
- Open caps and flush hydrant
- Secure supply line
- Open hydrant and flow water to engine

### Procedure

- 1. Secure hydrant for use
- 2. Secure hydrant tools and soft sleeve hose
- 3. Deploy hose to hydrant
- 4. Open cap(s)
- 5. Flush hydrant
- 6. Apply appliances as needed
- 7. Hook up soft sleeve line
- 8. Confirm that apparatus is ready for water
- 9. Open hydrant
- 10. Remove kinks from line