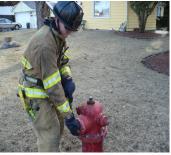

Firefighters must make quick and efficient work of hydrant hook-up operations. If the engine company is working of tank water, time is of the essence in supplying a positive source of water supply. Review the department procedures for hydrant hook-ups and if a hydrant bag or kit is used, review the contents of it prior to conducting the evolution.

## **Evaluation Criteria**

- Secure hydrant for use
- Deploy soft sleeve hoseline
- Secure tools and appliances used for hydrant hook-up
- Open caps and flush hydrant
- Secure supply line
- Open hydrant and flow water to engine

### Procedure

- 1. Secure hydrant for use
- 2. Secure hydrant tools and soft sleeve hose
- 3. Deploy hose to hydrant
- 4. Open cap(s)
- 5. Flush hydrant
- 6. Apply appliances as needed
- 7. Hook up soft sleeve line
- 8. Confirm that apparatus is ready for water
- 9. Open hydrant
- 10. Remove kinks from line