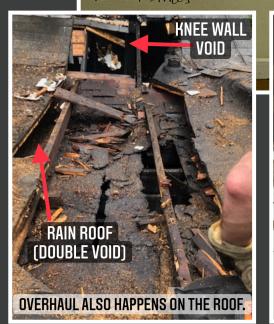

## VOIDS

·WET WALLS ·WINDOW SILLS, / FRAME ·DOOR TRIM ·FLOOR VOIDS / BASEBOARDS ·HIP WALLS ·ATTIC VOID ·CEILING VOID ·STAIRS ·VOIDS ABOVE CLOSETS ·LAUNDRY CHUTE ·CHIMNEY FLUE ·[LENUM SPACES

#### TECHNIQUE

· ALWAYS PULL FLUSH AGAINST MEMBERS

OVERHAUL TIPS

·SHORT PULLS WORK CONNECTIONS, NOT THE MIDDLE ·RICHT TOOL, RICHT JOB