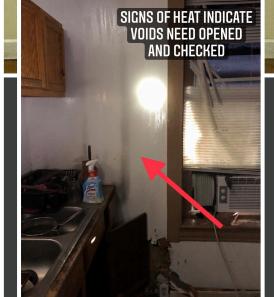

### WHERE TO START?

· HEAT SIGNATURES (HAND OR TIC) · BUBBLING PAINT · SMOKE STAINING · AREA OF ORIGIN

Photo Credit: Chris Tobin, Joe Pronesti, and Lex Shady

9