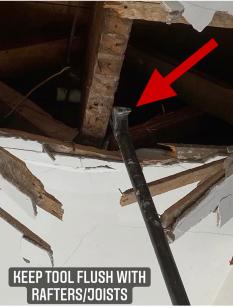

#### TECHNIQUE

· ALWAYS PULL FLUSH AGAINST MEMBERS

OVERHAUL TIPS

·SHORT PULLS WORK CONNECTIONS, NOT THE MIDDLE ·RICHT TOOL, RICHT JOB