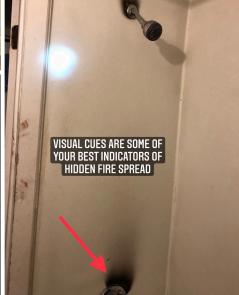

### WHERE TO START?

· HEAT SIGNATURES (HAND OR TIC) · BUBBLING PAINT · SMOKE STAINING · AREA OF ORIGIN

Photo Credit: Chris Tobin, Joe Pronesti, and Lex Shady

9